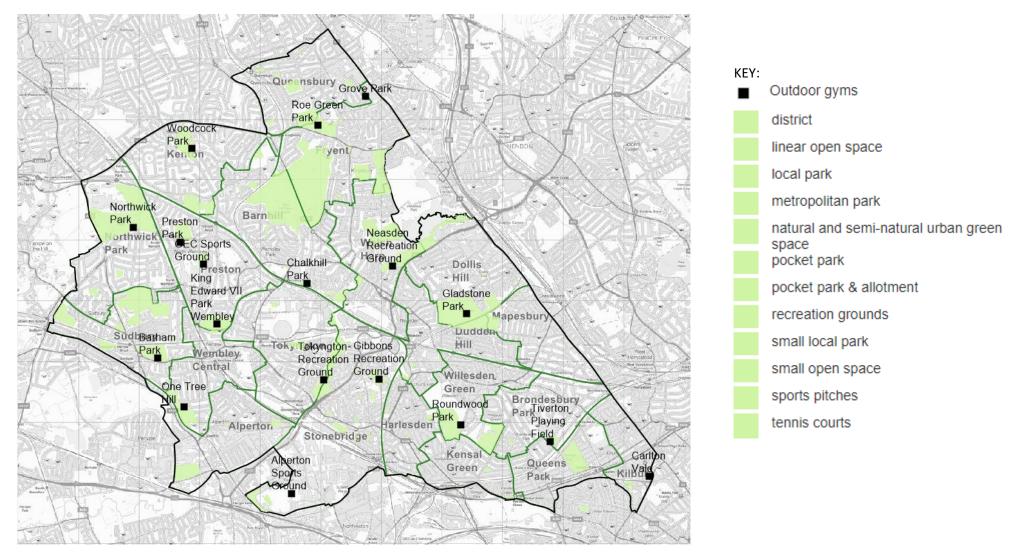

## Brent Parks, Open Spaces, Cemeteries & Graveyards

<u>Please note</u>: These maps are intended to illustrate the parks, open spaces, cemeteries and graveyards in Brent to be added to the Public Space Protection Order but may not be exact. For a full list of parks, open spaces, cemeteries and graveyards, please see the separate list.