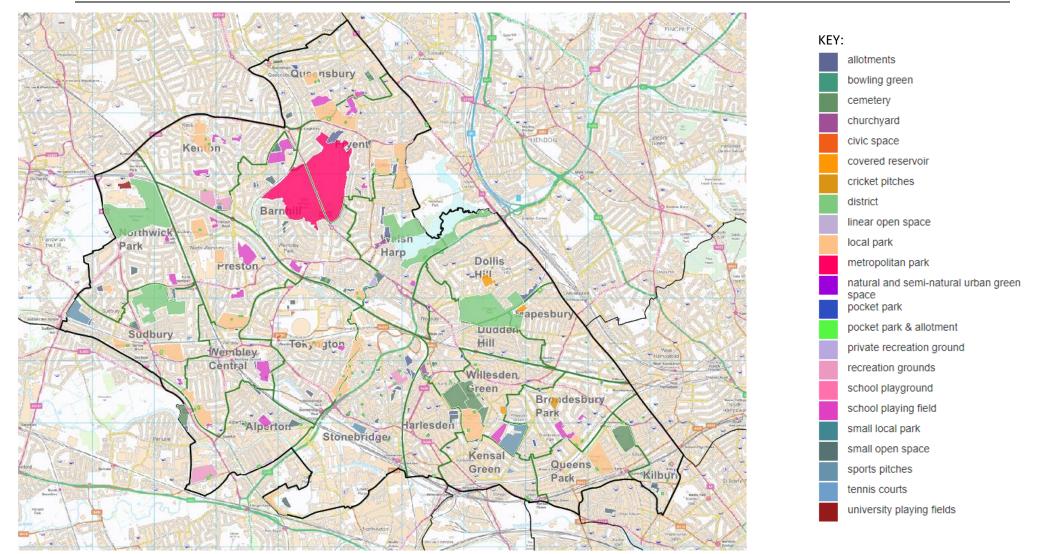

## Brent Parks, Open Spaces, Cemeteries & Graveyards

<u>Please note</u>: These maps are intended to illustrate the parks, open spaces, cemeteries and graveyards in Brent to be added to the Public Space Protection Order but may not be exact. For a full list of parks, open spaces, cemeteries and graveyards, please see the separate list.